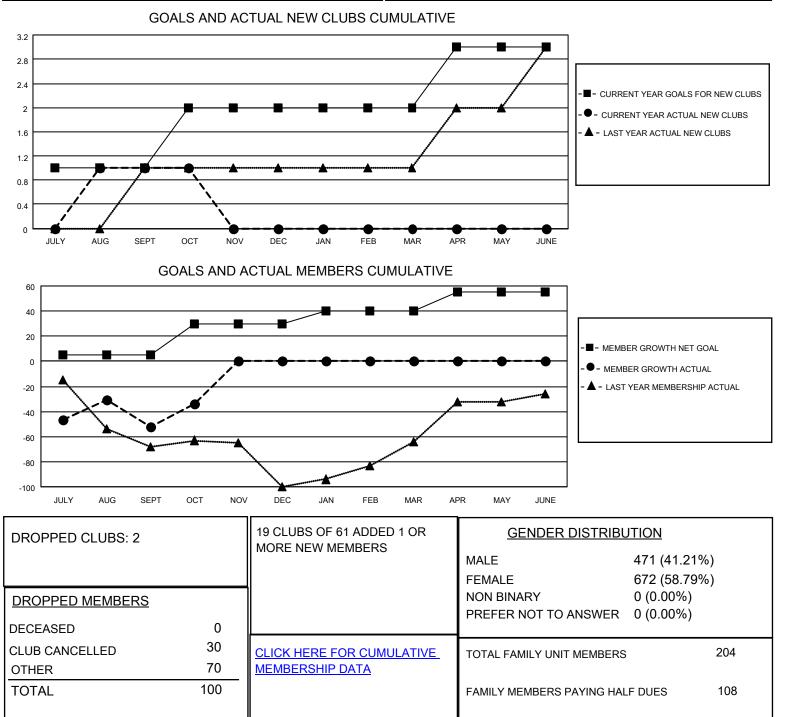

## LOCATION TURKEY

District 118 R

Results as of: 10/31/2022

| Clubs                 |               |           |               | Members               |                         |                         |                                                    |
|-----------------------|---------------|-----------|---------------|-----------------------|-------------------------|-------------------------|----------------------------------------------------|
| RESULTS FOR 2022-2023 |               |           |               | RESULTS FOR 2022-2023 |                         |                         |                                                    |
| QUARTER               | NEW CLUB GOAL | NEW CLUBS | DROPPED CLUBS | QUARTER               | IBER GROWTH NET<br>GOAL | MEMBER GROWTH<br>ACTUAL | DROPPED<br>MEMBERS ACTUAL<br>(including transfers) |
| JULY/AUG/SEPT         | 1             | 1         | 2             | JULY/AUG/SEPT         | 5                       | 47                      | 83                                                 |
| OCT/NOV/DEC           | 1             | 0         | 0             | OCT/NOV/DEC           | 25                      | 36                      | 17                                                 |
| JAN/FEB/MAR           | 0             | 0         | 0             | JAN/FEB/MAR           | 10                      | 0                       | 0                                                  |
| APR/MAY/JUNE          | 1             | 0         | 0             | APR/MAY/JUNE          | 15                      | 0                       | 0                                                  |